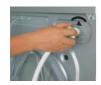

Remove the cap

- Please to clean the drainage pump regularly, to prevent the sundries to block the drainage pipe.
- 1 Close the water tap
- 2 Disconnect the power plug
- 3 Empty the water with the above

- emergency drainage way
- 4 Screw the pump cover out
- 5 Clean the filter 6 To install the pump cover