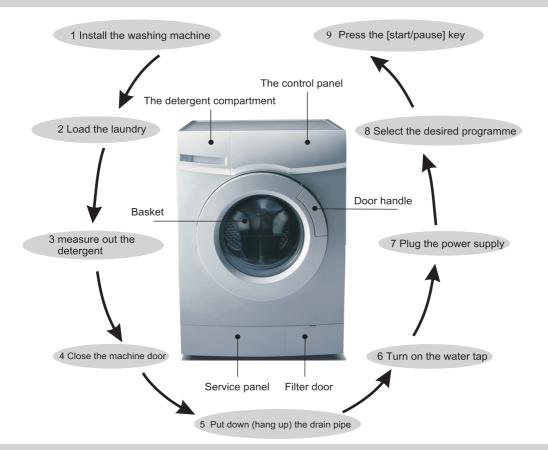

#### **Quick start**

## Program selection

- 1 Rotate the programme select dial to select the desired programme.
- 2 Select the proper water level, temperature, spin speed or other attached functions.
- 3 To press the start/pause

#### The wash stops

- When the wash stops, music will prompt from the wash machine.
- Turn off the water tap.
- Rotate the programme selector to the OFF (stop)position, and pull out the power cable.

Thinking of you