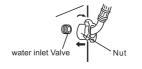

#### Cleaning of the inlet water valve

If the inlet water time is found to be too long, please clean the filter net of the inlet valve.

- To screw the inlet water pipe out.
- Clean with the tool (like the gauze brush and etc.)

#### Installing Water Supply Hose to the Washer

- 1. Turn the nut clockwise while holding the hose.
- Turn the nut counterclockwise after turning the faucet off when you want to detach the Water Supply Hose.