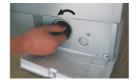

#### Cleaning of the inlet water valve

If the inlet water time is found to be too long, please clean the filter net of the inlet valve.

- To screw the inlet water pipe out.
- Clean with the tool (like the gauze brush and etc.)