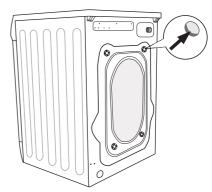

- To dismantle the 4 fixed bolts
- Insert the hole cover of the attached parts into the hole to close it