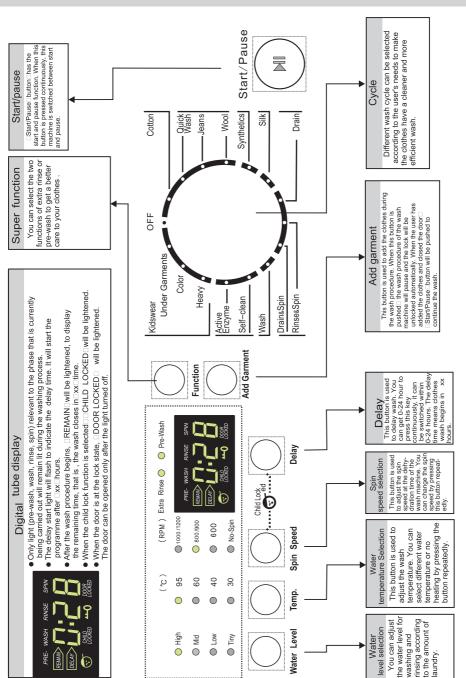

### **Description of Control Panel**

NOTE: This layout is just for representation only. Pls do not compare with you machine.

#### **Quick start**

## Program selection

- 1 Rotate the programme select dial to select the desired programme.
- 2 Select the proper water level, temperature, spin speed or other attached functions.
- 3 To press the start/pause

#### Instruction to the delay wash procedure

- When the delay procedure starts, the Nixie tube only displays the delay time. The indicator light
  will be lightened. When the delay time reaches, the indicator light will be off. The indicator light
  of the remaining time is on to display the remaining wash time.
- The delay start time displayed by this machine, indicates that the clothes washing will be started in xx hours.

#### Steps in details

- 1 To turn the programme selector dial and select a desired programme;
- 2 Users can select the proper water level, temperature, spin speed or other attached functions according to their needs;
- 3 To press the Delay key:

- 4 To select the delay time;
- **5** After the start/pause key is pushed, the wash machine is at the standby condition. The wash will be automatically performed when the delay time is over.

#### Instruction of the child safety feature

- This machine incorporates a special child safety lock, which can prevent children from carelessly pressing keys or making the faulty operation.
- When the washing machine is at the operation state, press the pre-wash and bespeak keys all at the same time for over 3 seconds to start child lock function. When child lock function is set, no key can have any effect to the washing machine.
- Under the start state of the child lock button, the pre-wash and bespeak keysshall be pressed at the same time for over 3 seconds to release the child lock function.
- Under the start state of the child lock, even if the machine is closed, after the machine is opened, the procedures before the machine is closed will be operated. If at the operation, the process needs to be changed, or the next operation will be performed when the washing is finished, the child lock function shall be disabled before it.

#### Add garment

This operation can be executed during the washing procedure.

When the basket of the washing machine is still rolling and there is large amount of water with high temperature in the basket, The state is unsafe; the door cannot be opened forcefully.

To press add garment , and start the clothes adding in the midway function, please follow the steps below:

- 1 Wait until the basket stops rotation.
- 2 The door lock is unlocked.
- 3 Close the door when the clothes needed are loaded, and repressed the start/pause button.