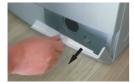

#### Emergency drainage and the cleaning of the filter of the drainage pump

- If the machine cannot work normally or the filter net of the drainage pump cannot be cleaned, please follow the methods below:
  - Rotate the programme selector dial to OFF(stop) position and to close the water tap.
- If necessary, wait until the water has cooled down. 2
- 3 Place a contai remove its ca

the floor, pull out the emergency emptying hose, place it into the container. wait until the remaining water naturally flows out.

Open the filter's door

To turn the emergency drain hose ca

Pull out the emergency emptying hose

Remove the cap

- Please to clean the drainage pump regularly, to prevent the sundries to block the drainage pipe.
- 1 Close the water tap
- 2 Disconnect the power plug
- 3 Empty the water with the above

- emergency drainage way
- 4 Screw the pump cover out
- 5 Clean the filter 6 To install the pump cover