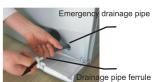

#### Emergency drainage and the cleaning of the filter of the drainage pump

- If the machine cannot work normally or the filter net of the drainage pump cannot be cleaned, please follow the methods below:
  - Rotate the programme selector dial to OFF(stop) position and to close the water tap.
- If necessary, wait until the water has cooled down. 2
- 3 Place a contai remove its ca

the floor, pull out the emergency emptying hose, place it into the container. wait until the remaining water naturally flows out.

Open the filter's door

To turn the emergency drain hose ca

Pull out the emergency emptying hose

Remove the cap

- Please to clean the drainage pump regularly, to prevent the sundries to block the drainage pipe.
- 1 Close the water tap
- 2 Disconnect the power plug
- 3 Empty the water with the above

- emergency drainage way
- 4 Screw the pump cover out
- 5 Clean the filter 6 To install the pump cover