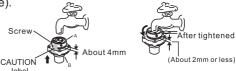

#### How to Attach the Tap Adaptor

- 1.Loosen the four screws and slide the top of the Tap Adaptor (Section A in the figure) onto the faucet. Then, securely tighten the four screws provided with the Tap Adaptor by using a screwdriver to secure the top of the joint to the faucet.
- 2. Remove the CAUTION label from the Tap Adaptor.
- 3. Turn the male coupler on the joint (section B in the figure) clockwise to attach it securely to the top of the joint (section A in the figure).
- The appliance is to be connected to the water mains using new Water Supply Hose and Tap Adaptor Joint and old hose-sets should not be reused.

#### **CAUTION:**

If outer diameter of faucet is larger than calibre of the Joint Ring, loosen the four screws and remove the Joint Ring from the Tap Adaptor.