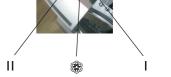

#### The cleaning of the detergent dispenser drawer

- The detergent will deposit in the compartment after a long time usage, so the detergent drawer needs to be cleaned frequently.
- Press the detergent box limit parts, and pull out the drawer of the detergent box and to clean the detergent compartment.