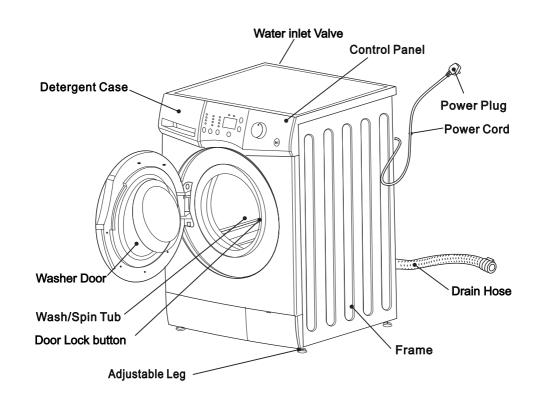

### **Description of Parts**

#### Washing Machine Accessories

| Instruction<br>manual | Water Supply<br>Hose | Tap Adaptor | Drain Hose | Ratmesh<br>Screw | 4 Hole Covers | Spanner |
|-----------------------|----------------------|-------------|------------|------------------|---------------|---------|
|                       |                      |             | Hose Band  |                  |               | 5/      |