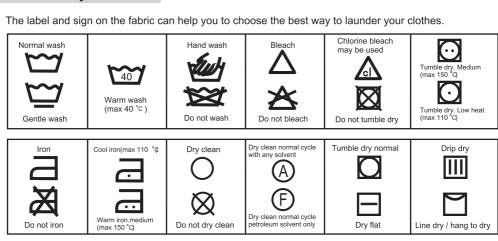

es on disposal                | 2     |
| • | Useful advice for the user       | 3     |
| • | Description of Parts             | 4     |
| • | Description of Control Panel     | 5     |
| • | Quick start                      | 6     |
| • | Programme selector               | 6     |
| • | The main wash                    | 7     |
| • | Program table                    | 8     |
| • | Special washing feature          | 9     |
| • | Cleaning and routine maintenance | 10    |
| • | Malfunctions and solutions       | 11    |
| • | Malfunction display and remedies | 12    |
| • | Technical specifications         | 12    |
| • | Installation Instruction         | 13-16 |
| • | Washing Tips                     | 17    |
| • | Warranty Terms & Conditions      | 18-19 |

#### Wash Care Symbols



Thinking of you

Electrolux®

#### Safety notes



To prevent any damage to your and others' life or property you have to follow the safety notes

#### Electric shock hazard

- Please do not replace the power cable with authorization.
- Do not draw the power cable forcefully to pull out the mains plug.
- Please do not plug/draw the mains plug with wet hands.
- Do not damage the power cord and the power plug.
- To prevent any accide ntal electric shock, please make sure the mains plug of the washing machine is earthed well.

#### Injury danger

- Please do not dismantle and install the washing machine under no instruction or supervision.
- Please do not climb or sit on the coping of the washing machine.
- Please do not lean on the opened door of the washing machine.
- Please do not forcef