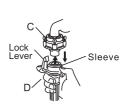

#### Connecting the Water Supply Hose to the Tap Adaptor

- 1.While pushing the sleeve on the female coupler (section D in the figure) of the joint down with your fingers, connect the female coupler to the male coupler (section C in the figure).
- 2.Release the sleeve, then push the Water Supply Hose up into the Tap Adaptor until it clicks into place.
- Pull the Water Supply Hose down to make sure that it is securely attached.

#### How to Detach the Water Supply Hose

Please read the following procedure in order to avoid spilling water when detaching the Water Supply Hose.

- 1. Turn the faucet off.
- 2.Press the POWER ON/OFF button to turn the power on ,the NORMAL button and the START/PAUSE button.
- 3.Press the POWER ON/OFF button to turn the power off 15 seconds later.
- 4. While pushing the lock lever and the sleeve on the female (section D in the figure)of the joint down with your fingers, detach the female coupler from the male coupler (section C in the figure).