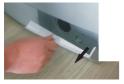

#### Emergency drainage and the cleaning of the filter of the drainage pump

- If the machine cannot work normally or the filter net of the drainage pump cannot be cleaned, please follow the methods below:
  - Rotate the programme selector dial to OFF(stop) position and to close the water tap.
- If necessary, wait until the water has cooled down. 2
- 3 Place a contai remove its ca

the floor, pull out the emergency emptying hose, place it into the container. wait until the remaining water naturally flows out.

Open the filter's door

To turn the emergency drain hose ca

Pull out the emergency emptying hose

Remove the cap

- Please to clean the drainage pump regularly, to prevent the sundries to block the drainage pipe.
- 1 Close the water tap
- 2 Disconnect the power plug
- 3 Empty the water with the above

- emergency drainage way
- 4 Screw the pump cover out
- 5 Clean the filter 6 To install the pump cover