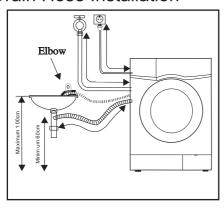

#### **Drain Hose Installation**

- Please use elbow to bend the drain hose in a proper bending angle. Fix it well when using the elbow.
- Please fix the drain hose well in installation.
- The correct position of the drain hose can prevent the floor from water leakage.
- To prevent the siphon situation, the installation height of the drain hose should be between 0.6-1m, and the end of the drain hose cannot be immersed in the water.