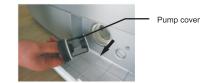

#### Emergency drainage and the cleaning of the filter of the drainage pump

- If the machine cannot work normally or the filter net of the drainage pump cannot be cleaned, please follow the methods below:
  - Rotate the programme selector dial to OFF(stop) position and to close the water tap.
- If necessary, wait until the water has cooled down. 2
- 3 Place a contai remove its ca

the floor, pull out the emergency emptying hose, place it into the container. wait until the remaining water naturally flows out.

Open the filter's door

To turn the emergency drain hose ca

Pull out the emergency emptying hose

Remove the cap

- Please to clean the drainage pump regularly, to prevent the sundries to block the drainage pipe.
- 1 Close the water tap
- 2 Disconnect the power plug
- 3 Empty the water with the above

- emergency drainage way
- 4 Screw the pump cover out
- 5 Clean the filter 6 To install the pump cover