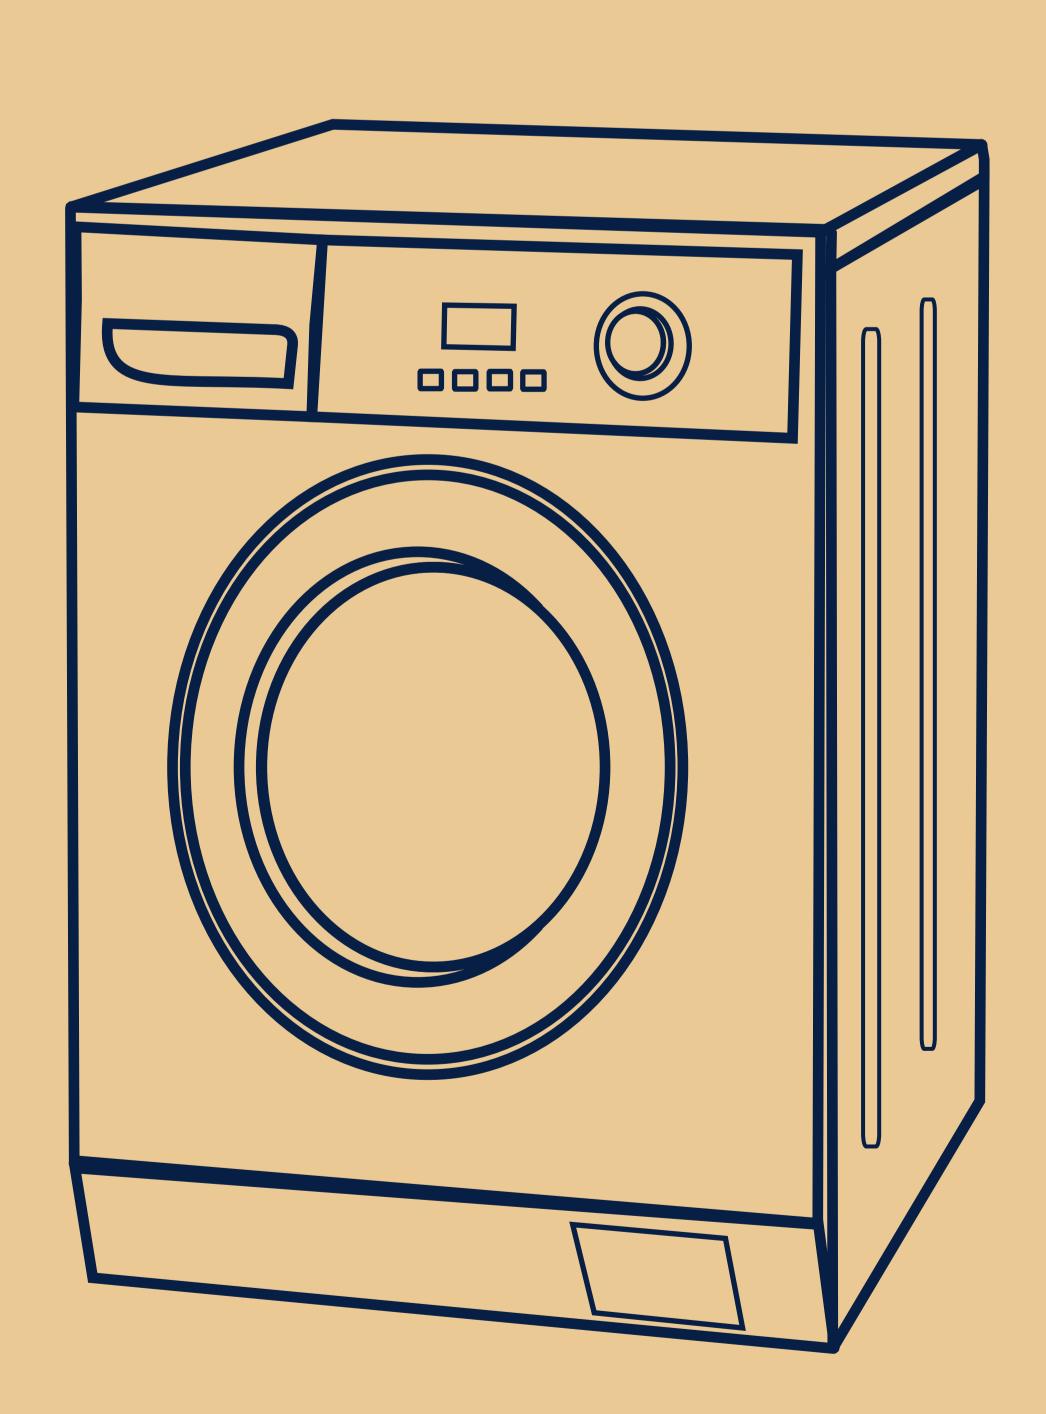

### **Description of Parts**

#### Washing Machine Accessories

| Instruction<br>manual | Water Supply<br>Hose | Tap Adaptor | Drain Hose | Ratmesh<br>Screw | 4 Hole Covers | Spanner |
|-----------------------|----------------------|-------------|------------|------------------|---------------|---------|
|                       |                      |             | Hose Band  |                  |               | 5/      |

### **Description of Control Panel**

NOTE: This layout is just for representation only. Pls do not compare with you machine.