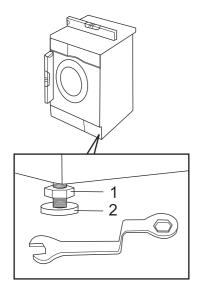

#### Level Adjusting

If the floor is obviously uneven, it needs to be adjusted, or the washing bucket will incline. It vibrates the machine, punches or causes machine to move from its position.

By adjusting height of the machine legs, and by gradienter, adjust the levelness of the machine.

> First, unscrew the adjusting nut 1 with the spanner.

> Next adjust the height of the legs by the leg 2.

Last screw the nut 1 to lock the leg.