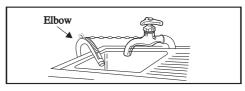

#### **Drain Hose Installation**

- Please use elbow to bend the drain hose in a proper bending angle. Fix it well when using the elbow.
- Please fix the drain hose well in installation.
- The correct position of the drain hose can prevent the floor from water leakage.
- To prevent the siphon situation, the installation height of the drain hose should be between 0.6-1m, and the end of the drain hose cannot be immersed in the water.