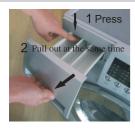

#### The cleaning of the detergent dispenser drawer

- The detergent will deposit in the compartment after a long time usage, so the detergent drawer needs to be cleaned frequently.
- Press the detergent box limit parts, and pull out the drawer of the detergent box and to clean the detergent compartment.