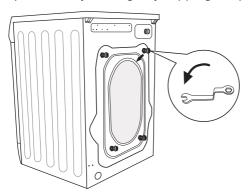

#### Removal of Delivery Bolt

Before usage, the delivery bolt shall be dismantled and well kept for further use. Please use spanner for operation. Be careful in operation, to prevent any damage by slipping of spanner.

- To dismantle the 4 fixed bolts
- Insert the hole cover of the attached parts into the hole to close it