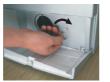

#### Cleaning of the inlet water valve

If the inlet water time is found to be too long, please clean the filter net of the inlet valve.

- To screw the inlet water pipe out.
- Clean with the tool (like the gauze brush and etc.)