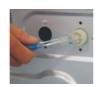

Remove the cap

- Please to clean the drainage pump regularly, to prevent the sundries to block the drainage pipe.
- 1 Close the water tap
- 2 Disconnect the power plug
- 3 Empty the water with the above

- emergency drainage way
- 4 Screw the pump cover out
- 5 Clean the filter 6 To install the pump cover

#### Cleaning of the inlet water valve

If the inlet water time is found to be too long, please clean the filter net of the inlet valve.

- To screw the inlet water pipe out.
- Clean with the tool (like the gauze brush and etc.)