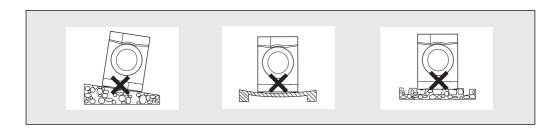

#### Installation Position

- Please install the washing machine on solid and flat ground.
- Please do not place the washing machine on the slope, soft carpet or wooden floor.
- Please do not install the washing machine outdoors, to prevent the washing machine from being frozen to damages in machine parts.