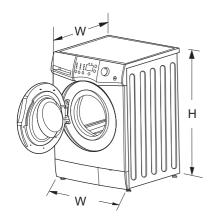

#### **Technical specifications**

| Item                       | AURA<br>CARE  | SALSA<br>CARE |
|----------------------------|---------------|---------------|
| Wash Capacity (kg)         | 6.0           | 7.0           |
| Power Source               | 230V, 50Hz AC | 230V, 50Hz AC |
| Power (Heat)               | 2150W         | 2200W         |
| Product Size<br>(WxDxH) mm | 595x523x850   | 595x565x850   |
| Net Weight (kg)            | 65.0          | 75.0          |
| Water Qty (Wash)           | 67 Lit/ Cycle | 82 Lit/ Cycle |
| Water Pressure             | 0.02~1.0MPa   | 0.02~1.0MPa   |