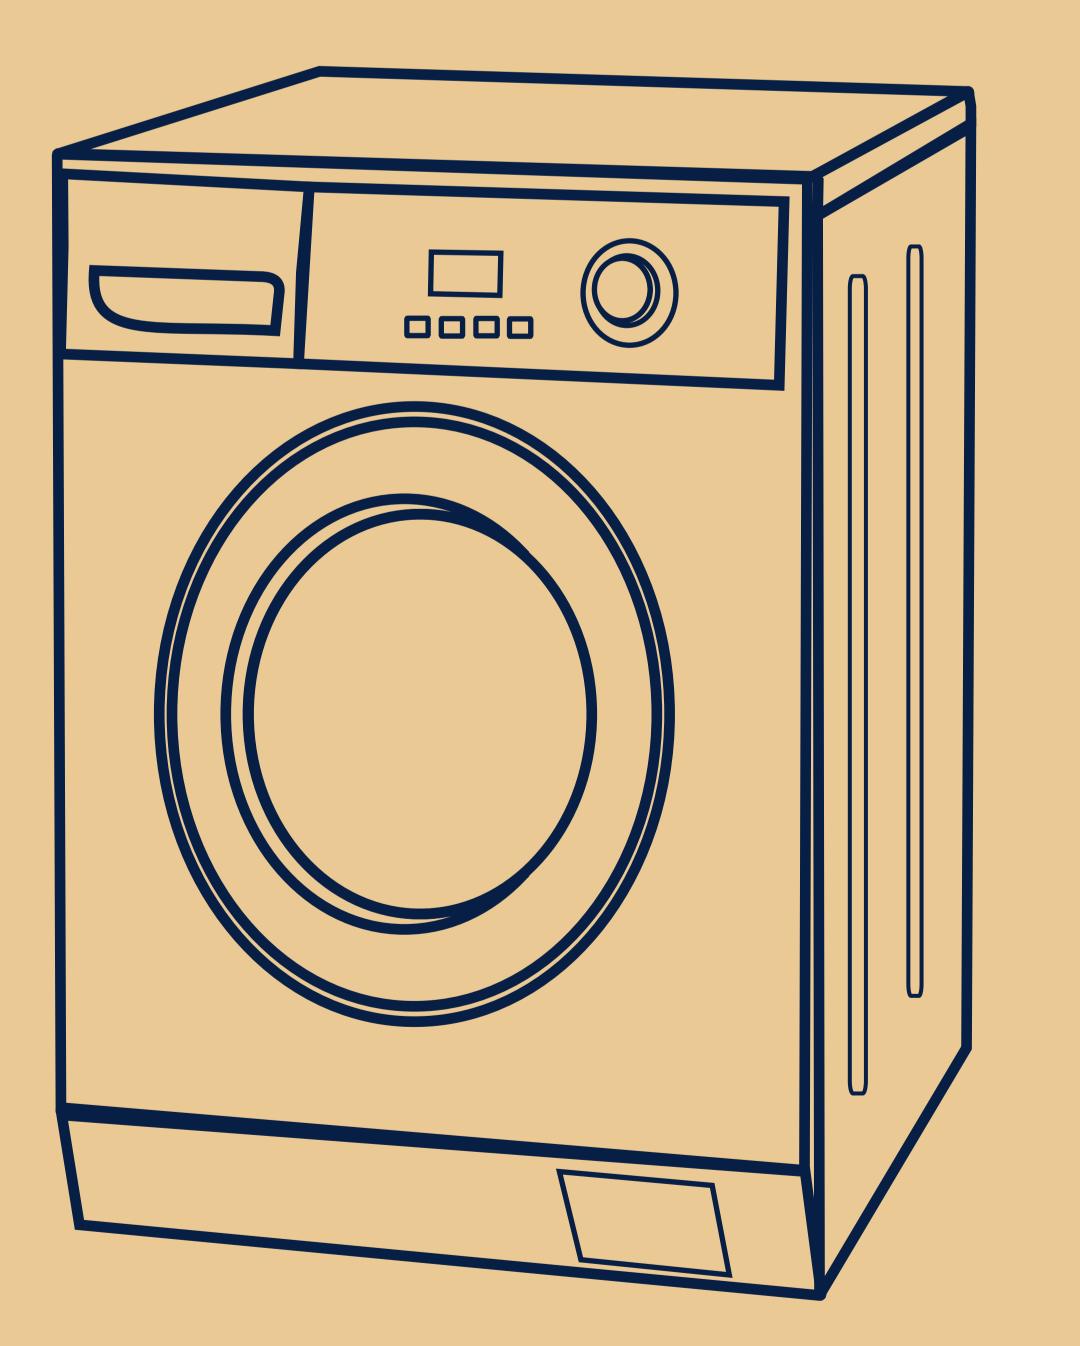

### **Description of Parts**

#### Washing Machine Accessories

| Instruction<br>manual | Water Supply<br>Hose | Tap Adaptor | Drain Hose | Ratmesh<br>Screw | 4 Hole Covers | Spanner |
|-----------------------|----------------------|-------------|------------|------------------|---------------|---------|
|                       |                      |             | Hose Band  |                  |               | 5/      |

### **Description of Control Panel**

NOTE: This layout is just for representation only. Pls do not compare with you machine.