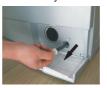

#### Emergency drainage and the cleaning of the filter of the drainage pump

- If the machine cannot work normally or the filter net of the drainage pump cannot be cleaned, please follow the methods below:
  - Rotate the programme selector dial to OFF(stop) position and to close the water tap.
- If necessary, wait until the water has cooled down. 2
- 3 Place a contai remove its ca

the floor, pull out the emergency emptying hose, place it into the container. wait until the remaining water naturally flows out.

Open the filter's door

To turn the emergency drain hose ca

Pull out the emergency emptying hose

Remove the cap

- Please to clean the drainage pump regularly, to prevent the sundries to block the drainage pipe.
- 1 Close the water tap
- 2 Disconnect the power plug
- 3 Empty the water with the above

- emergency drainage way
- 4 Screw the pump cover out
- 5 Clean the filter 6 To install the pump cover