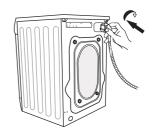

#### Inlet Hose connection to Machine

Connect the hose to the water inlet at the back of the washing machine.